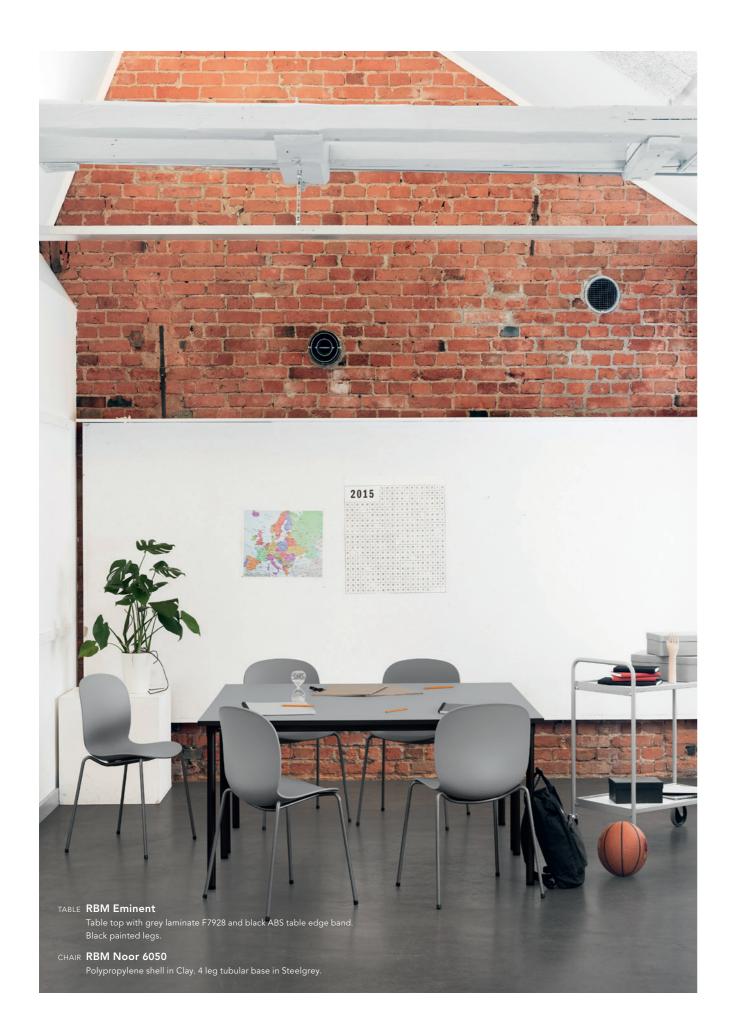

## RBM Eminent

RBM Eminent is a durable table made to tackle tough environments in schools, institutions, conference rooms or assembly halls. Several units in various shapes and sizes can easily be linked together to create a longer table making it a practical choice for these spaces.

### TABLE RBM Eminent

Table top with Polar White laminate, 160x80 cm. Black painted legs.