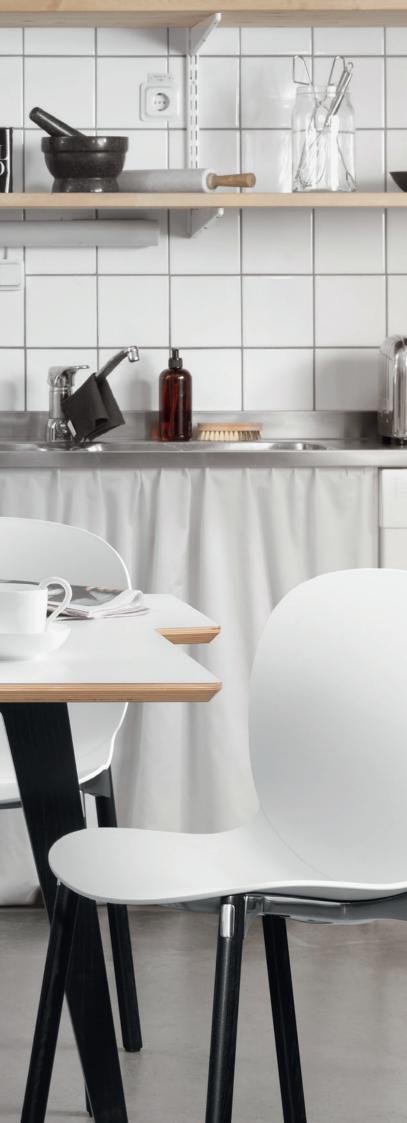

amide.





### TABLE RBM Eminent

Table top with Polar White laminate, 160x80 cm. Black painted legs.

### CHAIR RBM Noor 6060

-----

Polypropylene shell in Sky. Sledgebase in Steelgrey.



66 F

-

----

- - - -



## Dining

When we gather around a table to eat we share so much more than a meal. We share thoughts, ideas, discussions and fragments of our day whether it's at home, at a café or in the office canteen. Add to this an inviting space that naturally brings people closer and you have created the perfect atmosphere of togetherness.

. .....

Ш

@ !!

 $\left( \right)$ 

TABLE **RBM Twisted Little Star** Table top with white laminate. Dark stained solid oak legs.

CHAIR **RBM Noor 6080** Polypropylene shell in Vanilla. Seat frame in polished aluminium. Dark stained wooden legs.





### RBM **Twisted Little Star**

The RBM Twisted Little Star table can make any space come to life with its playful and unique design. It is as suitable in a home environment as in a lounge, canteen, library or meeting room. The innovative design allows for several tables to be put together like a jigsaw puzzle to create a larger unit. It's simply made to bring people closer together.



and the support of the second of the

Designation and the second second

The second state of the se

0



C

Ø

### TABLE **RBM Twisted Little Star** Table top in oak veneer. Solid oak legs in nature.

CHAIR RBM Low-back Bella Graphite stained shell, innerlined upholstery in Remix2 163. Tubular steel legs in alu lacquer, RAL 9006.

## Informal Meetings

Sometimes we just need that small break in our da