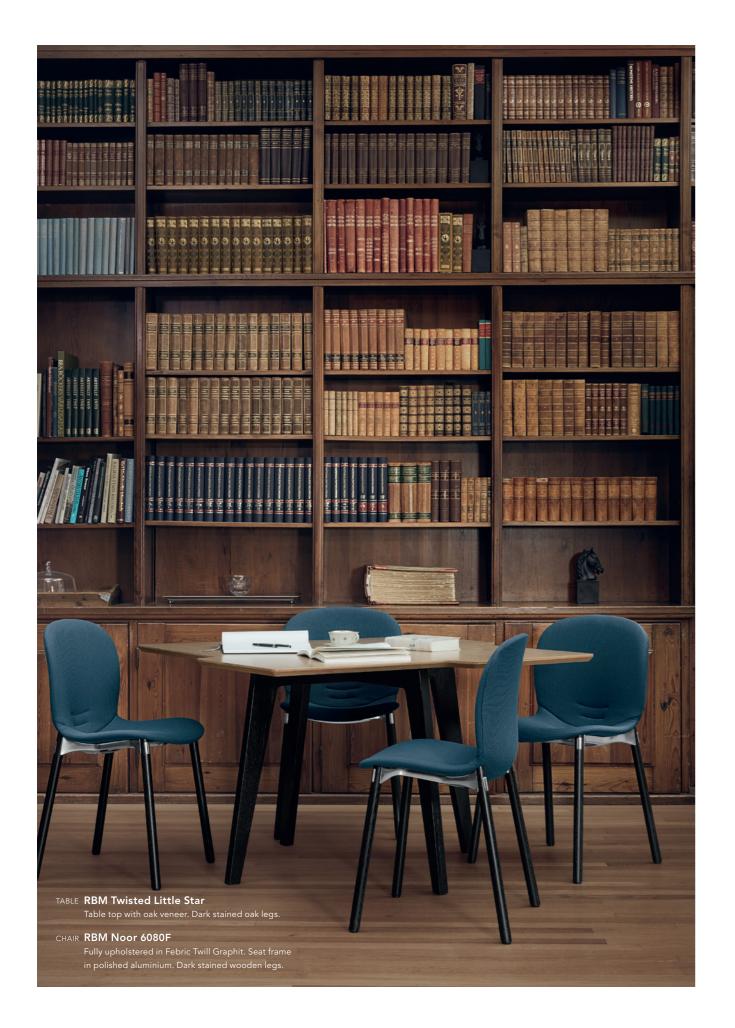

### TABLE RBM Twisted Little Star

Table top with Polar White laminate. Dark stained oak legs.

### CHAIR RBM Noor 6080

Polypropylene shell in Vanilla. Seat frame in polished aluminium. Dark stained wooden legs.

0-1

### RBM **Twisted Little Star**

The RBM Twisted Little Star table can make any space come to life with its playful and unique design. It is as suitable in a home environment as in a lounge, canteen, library or meeting room. The innovative design allows for several tables to be put together like a jigsaw puzzle to create a larger unit. It's simply made to bring people closer together.