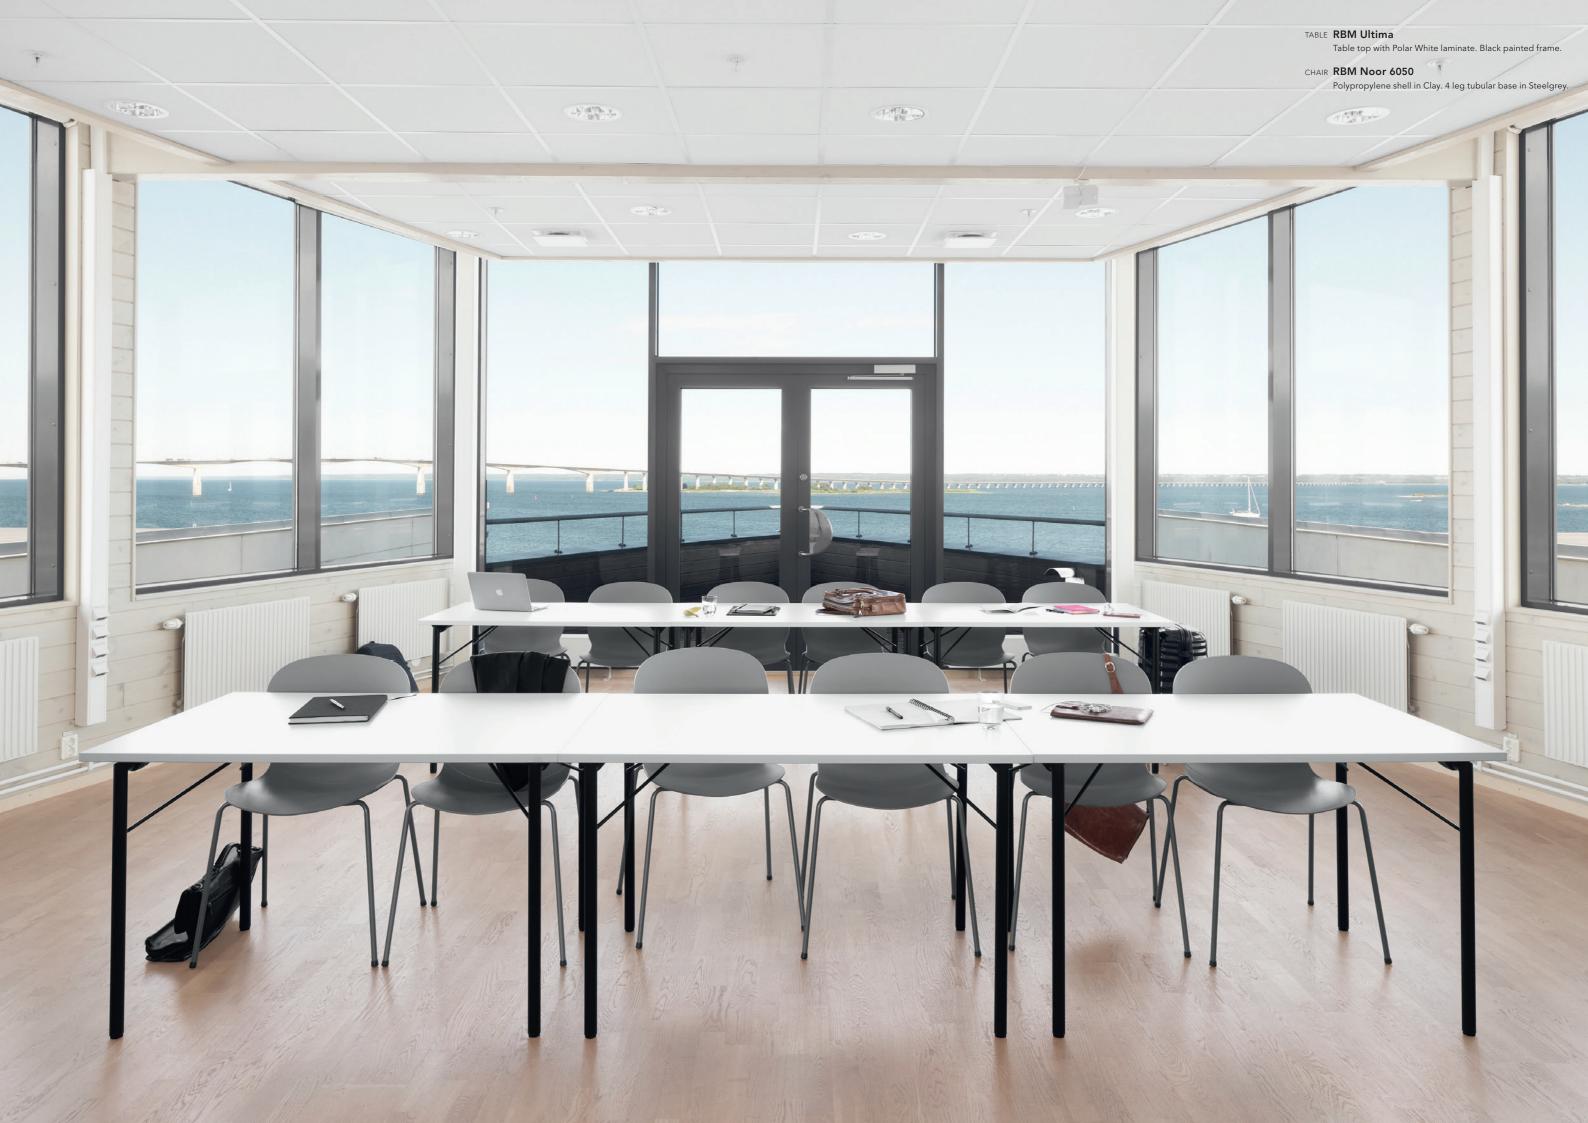

## RBM Ultima folding table

RBM Ultima folding table is the stylish and practical choice for any meeting room or conferences. Flexible and available in a variety of sizes it may be easily folded, transported and stored with minimal space. The simple design is easy to love and will enhance any space. It is truly the ultimate folding table.

CHAIR RBM Noor 6050

Polypropylene shell in Graphite, Sky, Vanilla, Clay and Straw. 4 leg tubular base in Steelgrey.

SARAAAA

1199

-----