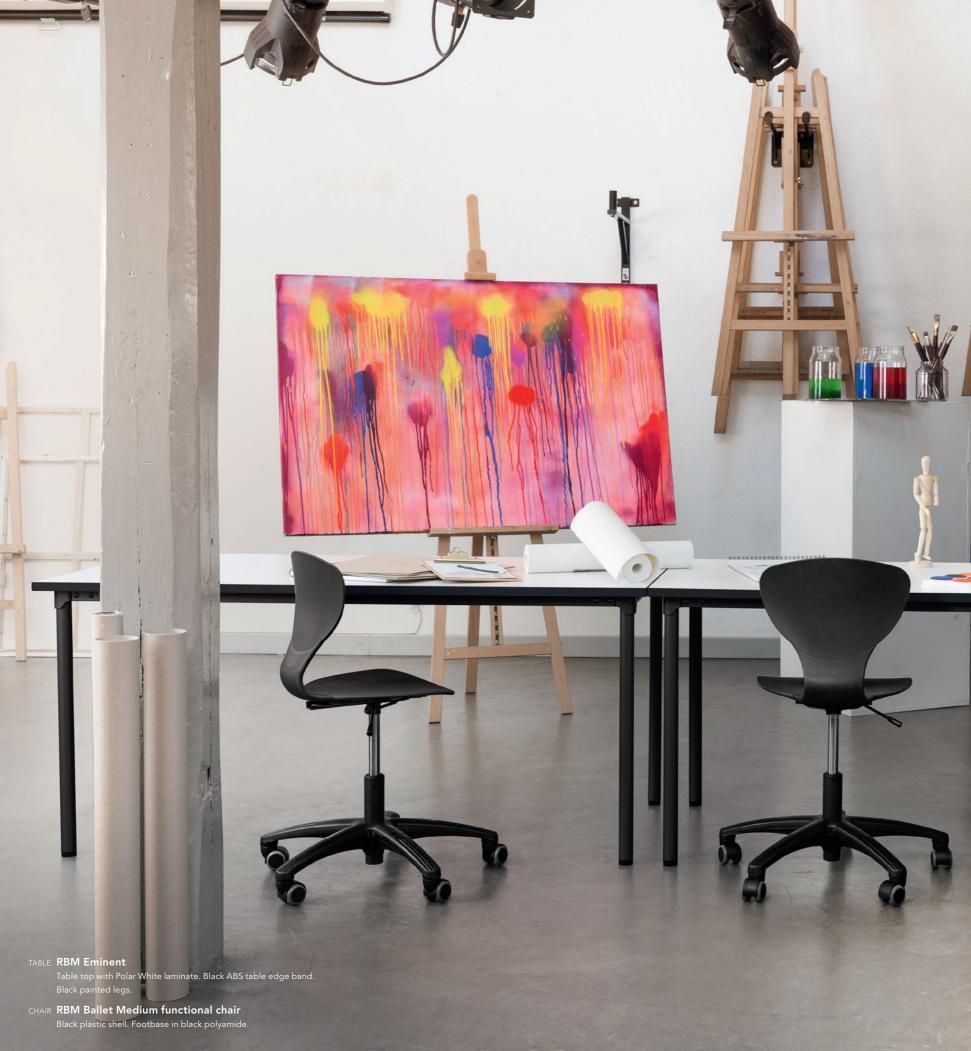

AIR RBM Noor 6060

Polypropylene shell in Sky. Sledgebase in Steelgrey.





Broadening our horizons and learning new things can be one of the most rewarding experiences in life. Learning keeps us growing and developing as humans. But schools and other institutions that facilitate this amazing process must be equally prepared to create an environment that can withstand years of daily wear. It needs to be both functional and durable so that the people in it can fully focus on their educational journey.





## RBM Eminent

RBM Eminent is a durable table made to tackle tough environments in schools, institutions, conference rooms or assembly halls. Several units in various shapes and sizes can easily be linked together to create a longer table making it a practical choice for these spaces.





A

. . .

RBM u-Connect has the power to transform any space in a second.

1

### TABLE RBM u-Connect

Table top with Polar White laminate, 160x70 cm. Black painted legs.

### CHAIR RBM Noor 6060

Polypropylene shell in Vanilla/Sky. Sledgebase in Snow/Steelgrey.

### RBM 615

Upholstered in Fame FM60999. Footbase in black polyamide.





### TABLE RBM Eminent

Table top with Polar White laminate, 160x80 cm. Black painted legs.

### CHAIR RBM Noor 6060

-----

Polypropylene shell in Sky. Sledgebase in Steelgrey.



66 F

-

----

- - - -



## Dining

When we gather around a table to eat we share so much more than a meal. We share thoughts, ideas, discussions and fragments of our day whether it's at home, at a café or in the office canteen. Add to this an inviting space that naturally b