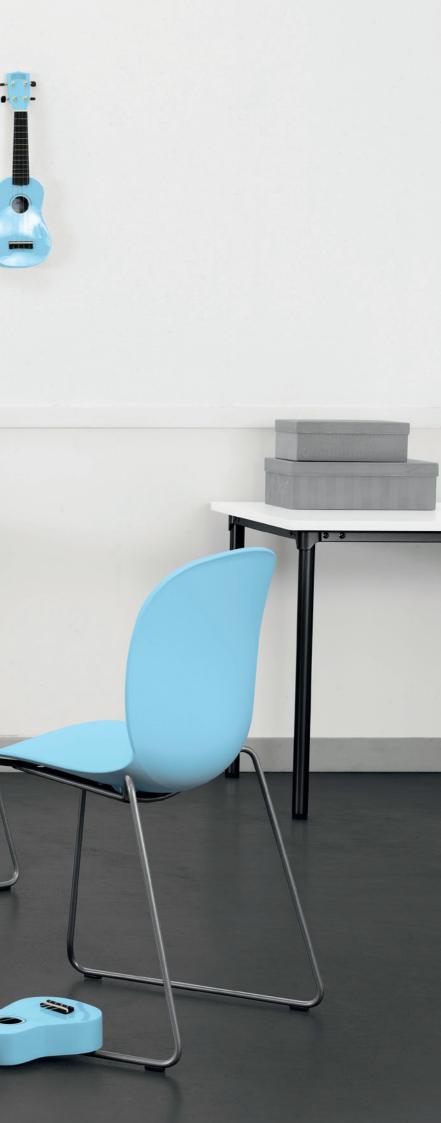

able table made to tackle tough environments in schools, institutions, conference rooms or assembly halls. Several units in various shapes and sizes can easily be linked together to create a longer table making it a practical choice for these spaces.





A

. . .

RBM u-Connect has the power to transform any space in a second.

1

### TABLE RBM u-Connect

Table top with Polar White laminate, 160x70 cm. Black painted legs.

### CHAIR RBM Noor 6060

Polypropylene shell in Vanilla/Sky. Sledgebase in Snow/Steelgrey.

### RBM 615

Upholstered in Fame FM60999. Footbase in black polyamide.





### TABLE RBM Eminent

Table top with Polar White laminate, 160x80 cm. Black painted legs.

### CHAIR RBM Noor 6060

-----

Polypropylene shell in Sky. Sledgebase in Steelgrey.



66 F

-

----

- - - -



## Dining

When we gather around a table to eat we share so much more than a meal. We share thoughts, ideas, discussions and fragments of our day whether it's at home, at a café or in the office canteen. Add to this an inviting space that naturally brings people closer and you have created the perfect atmosphere of togetherness.

. .....

Ш

@ !!

 $\left( \right)$ 

TABLE **RBM Twisted Little Star** Table top with white laminate. Dark stained solid oak legs.

CHAIR **RBM Noor 6080** Polypropylene shell in Vanilla. Seat frame in polished aluminium. Dark stained wooden legs.





### RBM **Twisted Little Star**

The RBM Twisted Little Star table can make any space come to life with its playful and unique design. It is as suitable in a home environment as in a lounge, canteen, library or m