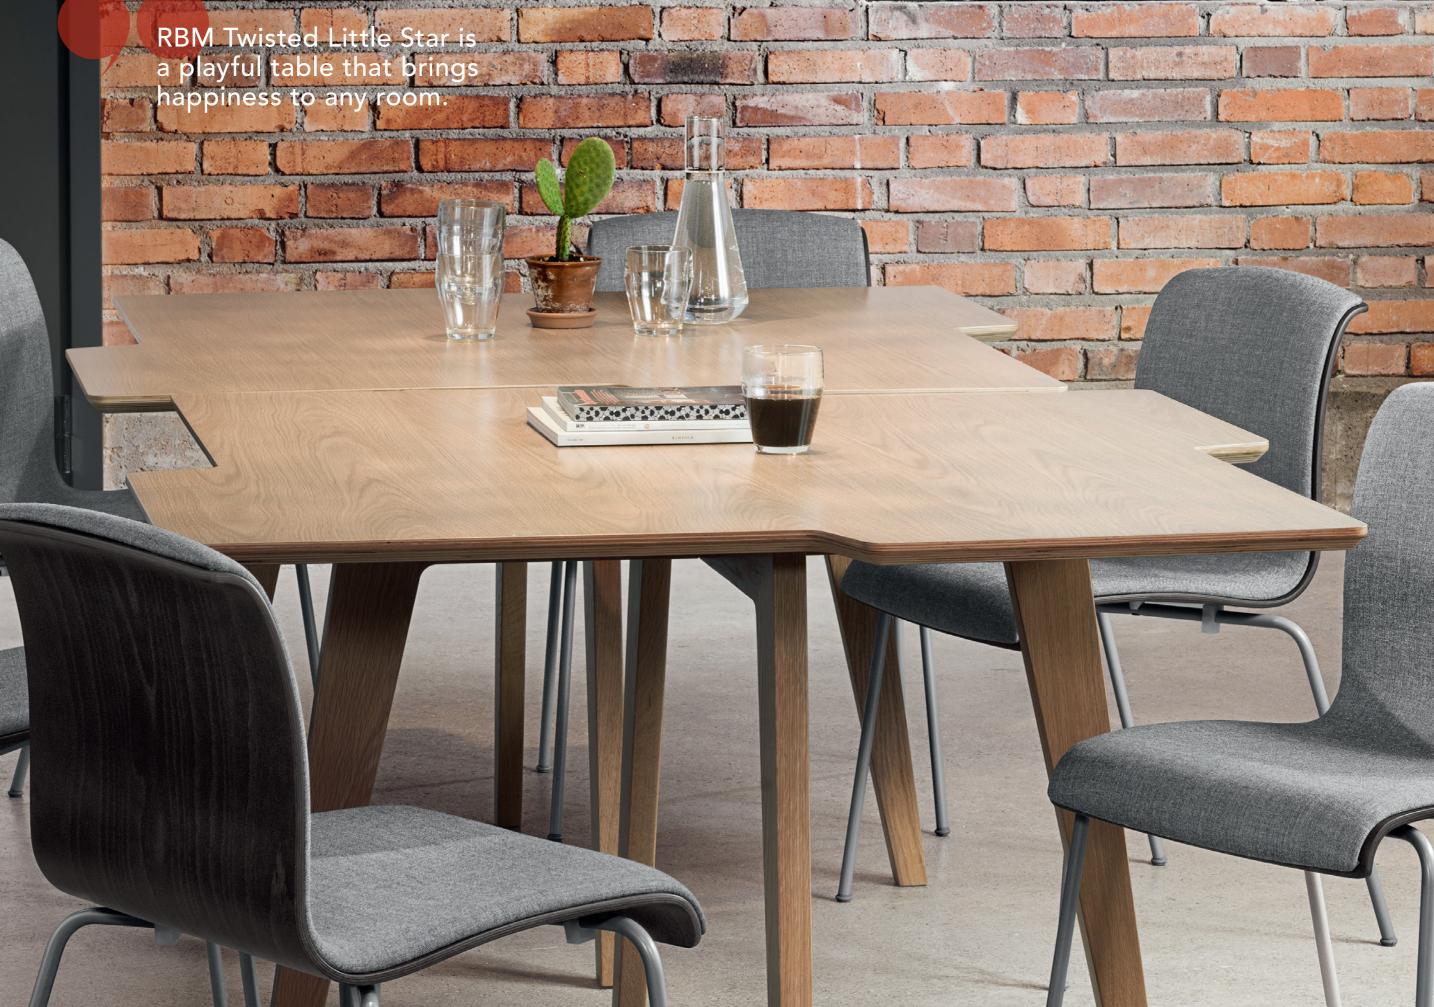

### TABLE RBM Twisted Little Star

Table top with Polar White laminate. Dark stained oak legs.

### CHAIR RBM Noor 6080

Polypropylene shell in Vanilla. Seat frame in polished aluminium. Dark stained wooden legs.

0-1

### RBM **Twisted Little Star**

The RBM Twisted Little Star table can make any space come to life with its playful and unique design. It is as suitable in a home environment as in a lounge, canteen, library or meeting room. The innovative design allows for several tables to be put together like a jigsaw puzzle to create a larger unit. It's simply made to bring people closer together.