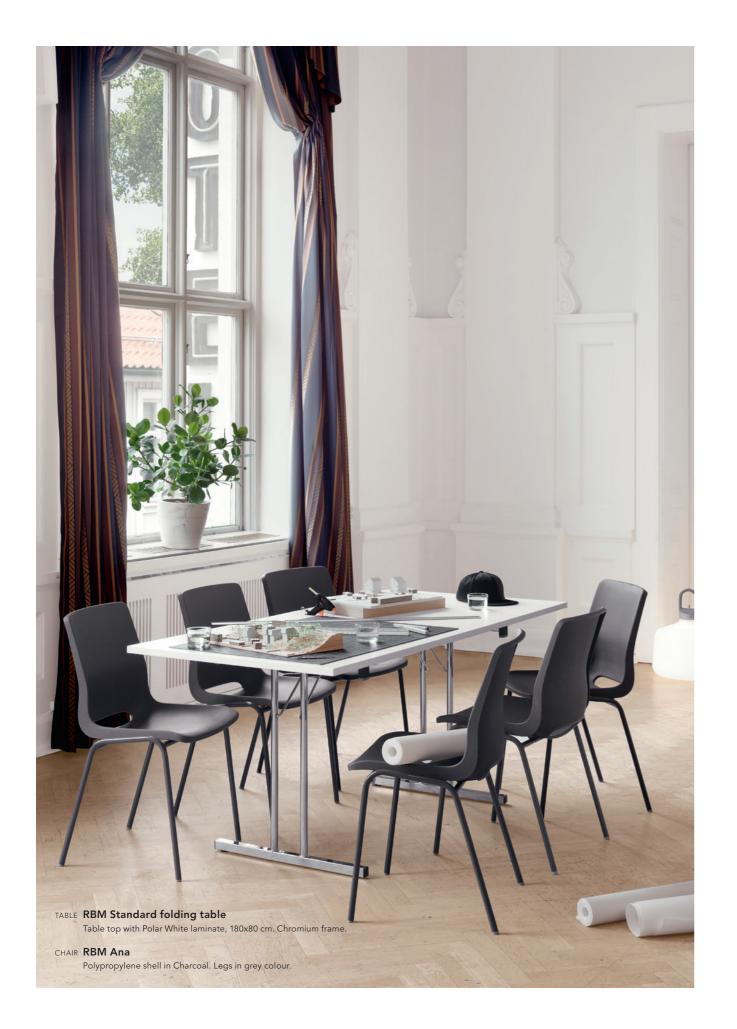

# Create inspirational /

----

TABLE **RBM Standard folding table** Table top with Polar White laminate, 120x45 cm. Black painted fr

Polypropylene shell in Charcoal. Legs in grey colc

## RBM Standard folding table

If you're looking for a table for large gatherings this is your perfect choice. With its neat design and practical features it is ideal for meetings, conferences and canteens. RBM Standard folding table comes in various shapes and sizes, giving simple flexibility to create just the right space for your event. This table can easily be folded and transported and takes little storage space.