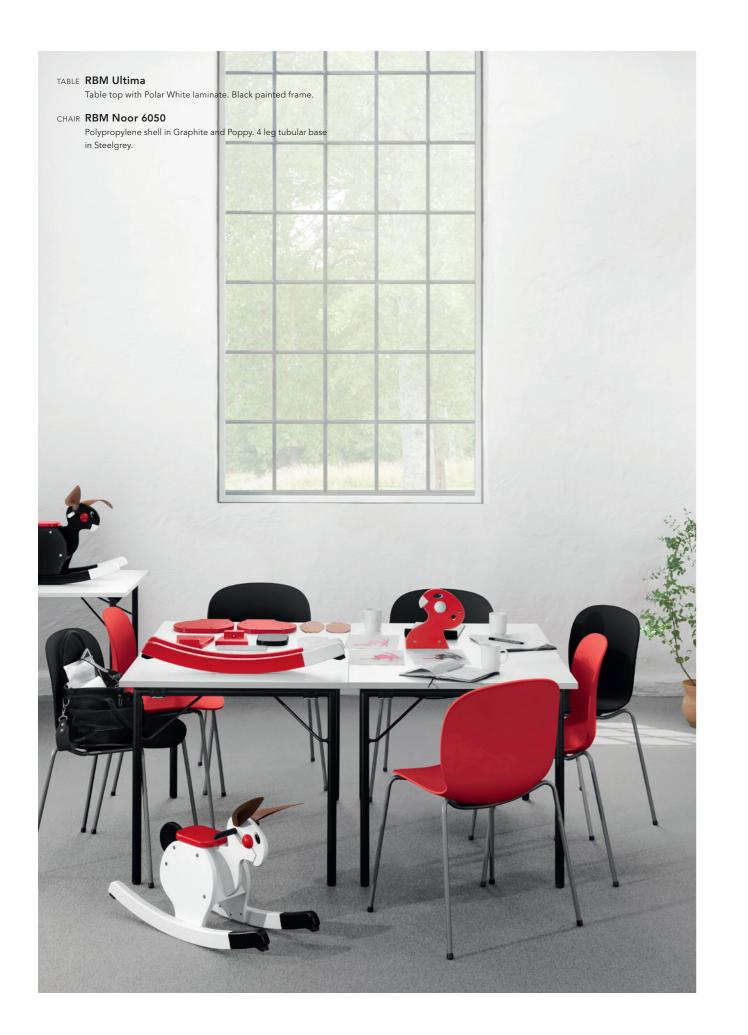

RBM Noor 6050 Polypropylene shell in Graphite. 4 leg tubular base in Metalsilver. Table top with Polar White laminate. Black painted legs.