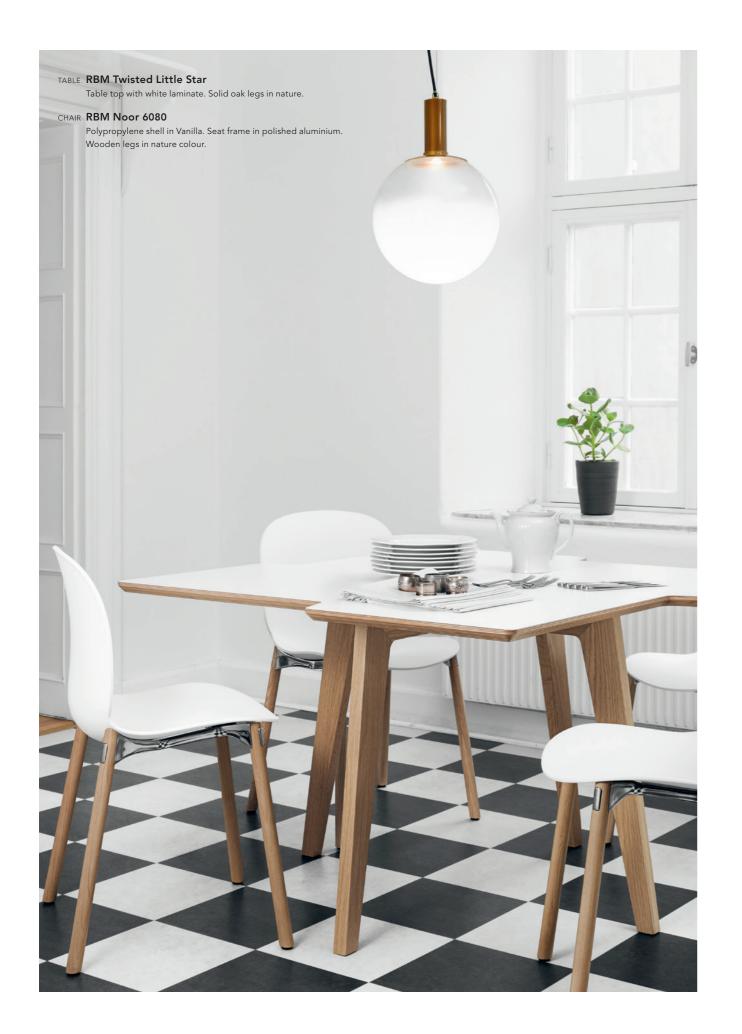

### TABLE RBM Twisted Little Star

Table top with Polar White laminate. Dark stained oak legs.

### CHAIR RBM Noor 6080

Polypropylene shell in Vanilla. Seat frame in polished aluminium. Dark stained wooden legs.

0-1

### RBM **Twisted Little Star**

The RBM Twisted Little Star table can make any space come to life with its playful and unique design. It is as suitable in a home environment as in a lounge, canteen, library or meeting room. The innovative design allows for several tables to be put together like a jigsaw puzzle to create a larger unit. It's simply made to bring people closer together.